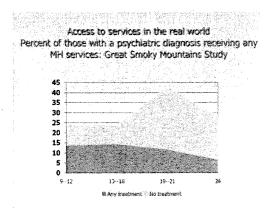

ental health services for young people in Australia at this time.

The National Mental Health Report 2013, commissioned by the Federal Government, did however find that the demand for services is on the rise, reflected in an increased rate of contact with primary mental health care by children and young people. This has increased three-fold from 2006-2007 to 2011-2012, where the increase was most marked for those aged 18-24 (rising from 2.2% to 7.5%) followed by those aged 12-17 (rising from 1.1% to 5.5%)<sup>4</sup>.

It is also a well-known fact that young people are the most disengaged cohort along the mental health continuum, as demonstrated in the Great Smoky Mountains Study (Costello, et al, 1996) below. Consequently, the true extent of demand for services is difficult to quantify.



<sup>&</sup>lt;sup>1</sup> National Mental Health Report, 2010, and Mental Health Services In Brief, 2011

<sup>&</sup>lt;sup>4</sup> Department of Health and Ageing, 2013, National Mental Health Report 2013: tracking progress of mental health reform in Australia 1993-2011. Commonwealth of Australia, Canberra



8

General Epidemiology data provided by the Mental Health, Alcohol and Other Drugs Branch

<sup>&</sup>lt;sup>3</sup> Australian Bureau of Statistics, 2011, Census of Population and Housing

Children's Health Queensland Hospital and Health Service

It has been identified by the Statewide Mental Health Network Child and Youth Advisory group, which comprises senior leaders in child and youth mental health across the state, that high risk, difficult-to-engage adolescents propose a