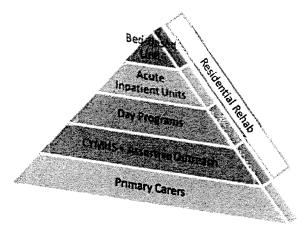

| Item No | Topic                                                                                                                                                                                                                                                                          | Action                                                                 | Committee member | Due<br>date |
|---------|--------------------------------------------------------------------------------------------------------------------------------------------------------------------------------------------------------------------------------------------------------------------------------|------------------------------------------------------------------------|------------------|-------------|
|         | Presentations NI                                                                                                                                                                                                                                                               | i i i i i i i i i i i i i i i i i i i                                  |                  | f. to       |
| 2.      | Meeting opening                                                                                                                                                                                                                                                                | Mi                                                                     |                  | 7           |
| 2.1     | Welcome and Apologies                                                                                                                                                                                                                                                          | Nii                                                                    | Chair            |             |
| 2.2     | Statement of Conflict/Interest                                                                                                                                                                                                                                                 | Nii                                                                    | Chair            |             |
| 2.3     | Confirmation of Minutes                                                                                                                                                                                                                                                        | Nil ·                                                                  | Chair            |             |
| 2.4     | Statement of achievements                                                                                                                                                                                                                                                      | Below                                                                  | Chair            |             |
|         | Business                                                                                                                                                                                                                                                                       |                                                                        |                  |             |
| 3.      | Business Arising from Previous Meetings                                                                                                                                                                                                                                        |                                                                        |                  |             |
| 3.1     | NII                                                                                                                                                                                                                                                                            |                                                                        |                  |             |
|         |                                                                                                                                                                                                                                                                                |                                                                        |                  | ļi          |
| 4,      | Matters for Decision                                                                                                                                                                                                                                                           |                                                                        |                  |             |
| 4.1     | CHQ Communications Strategy  LD noted the need to have close communication with consumers. WM HHS has determined weekly communication is needed.  PS has suggested a Consumer and Parent Reference Group, which will be discussed offline in a meeting between CHQ and WM HHS. | Organise meeting to discuss the establishment of a C&P Reference Group | IA               | 29/11       |
|         | <ul> <li>LG noted the need to include Department of<br/>Education in communication plan</li> </ul>                                                                                                                                                                             | Include Dept of<br>Education in Action<br>Plan                         | IA               | 18/11       |
| 5.      | Matters for Discussion                                                                                                                                                                                                                                                         |                                                                        |                  |             |
| 5.1     | SS provided an overview of the proposed SW                                                                                                                                                                                                                                     |                                                                        |                  |             |
|         | AETR service model  Target age group was raised and it was noted                                                                                                                                                                                                               |                                                                        | Table 1          |             |