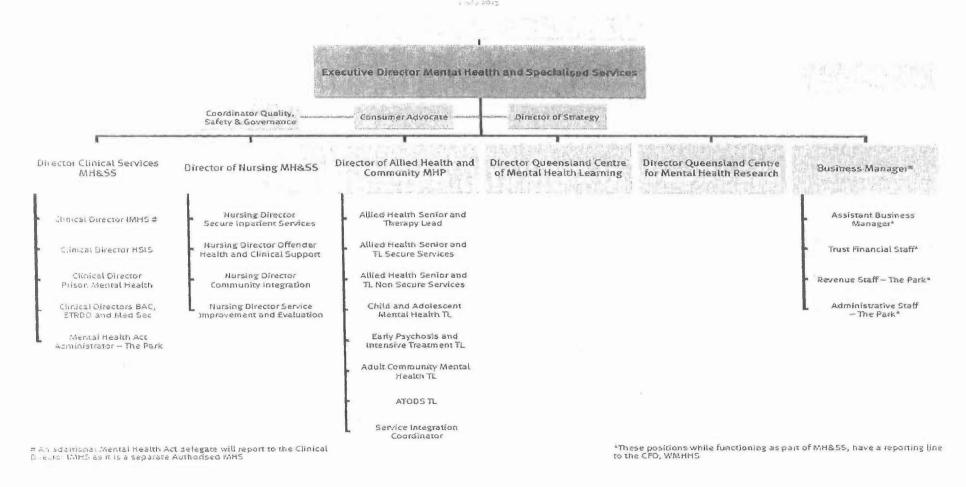

.gov.au/westmoreton/

Page 3 of 5

The Park –Centre for Mental Health is the State's major Forensic Mental Health Centre. Presently it comprises Supra District services of:

Extended Treatment and Rehabilitation/ Dual Diagnosis Clinical Program (26 beds)

Extended Forensic Treatment and Rehabilitation Unit (20 beds)

Medium Secure Clinical Program (34 beds)

High Security Inpatient Service (HSIS) (70 beds)

The HSIS provides a highly supervised, supportive and secure environment for individuals involved with the criminal justice system and who present with complex mental health needs requiring assessment and/or treatment and rehabilitation. All services operate twenty-four hours a day, seven days a week.

# Organisation chart

# Mental Health and Specialised Services Divisional Structure



To find out more about West Moreton Hospital and Health Service visit www.health.qld.qov.au/westmoreton/

Page 5 of 5

"DWN-03"

D Neiture

# FILE COPY

# OPTION A CONTRACT

#### THIS AGREEMENT is made

BETWEEN:

The State of Queensland acting through the Department of Health

("Queensland Health");

AND:

The specialist medical practitioner named in Item 1 of Schedule 1

("the Specialist").

#### RECITALS:

- A. Queensland Health operates one or more hospitals and other health facilities situated in the District and is responsible for the provision and management of public sector health services under the Act.
- B. The Specialist is employed by Queensland Health as a Staff Specialist at the Hospital, under the Award.
- C. The Specialist has agreed, in consideration of receiving the Supp